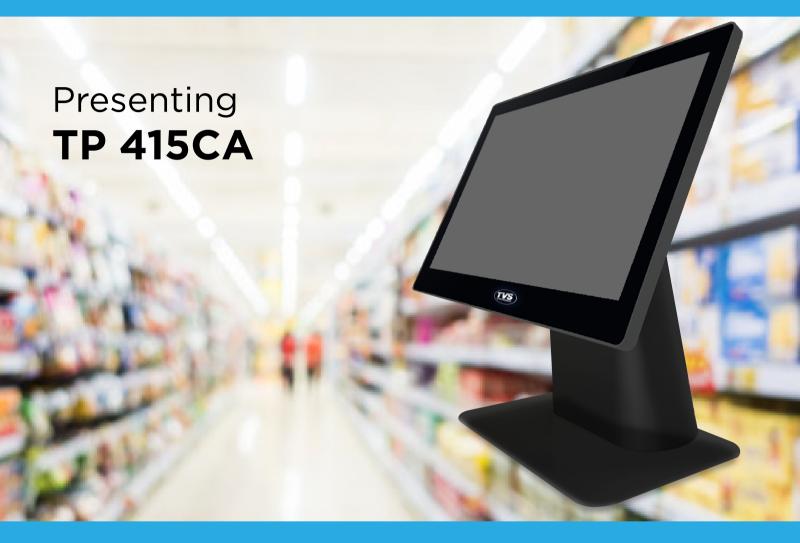

## UPGRADE YOUR STORE TO A SUPERSTORE with Android Touch POS

15.6" Capacitive multi touch screen

Resolution 1920 x 1080

Built in WIFI & Bluetooth

- low power consumption
- Die Cast Aluminum inner body
- Stylish and compact
- Easy peripheral attachment

## **Product Features:**

- \* 15" Capacitive Multi Touch Display
- \* 10.1" Second Display (Optional)
- \* Low Power Consumption
- \* Android Architecture